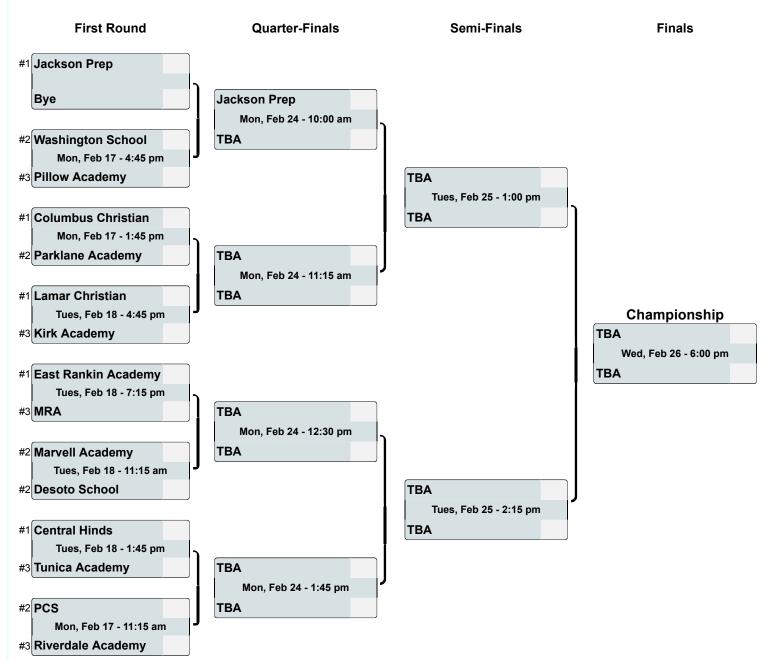

#### **Girls' Bracket**

Both teams should always bring BOTH jerseys. The highest seeded team will be the HOME team and will wear white jerseys. Should equal seeds meet, the top team in the bracket will be the HOME team.