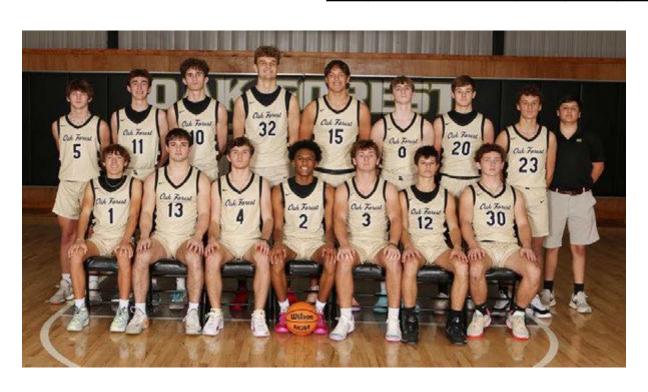

## **Oak Forest Academy Boys**

5A #2 Seed Amite, LA

**Head Coach: Curtis Matherne** 

Assistant Coaches: Ace Misita, Joe Fekete Managers: Luke Johnson, Ethan Ballard,

Cade Neidhamer, Nate Fitz Bookkeeper: Joseph Daix

| No. | Name               | Height  | Position | Grade |
|-----|--------------------|---------|----------|-------|
| 0   | Jennings Kluka     | 6' 2"   | SG       | 10    |
| 1   | Braxten Waskom     | 5' 8"   | SG       | 9     |
| 2   | Trendan Spears     | 6' 1"   | PG       | 12    |
| 3   | Grayson Gallagher  | 5' 8"   | SG       | 8     |
| 4   | John Todd Thompson | 6' 1"   | SG       | 12    |
| 5   | Brennen Wilkinson  | 5' 10'' | SG       | 11    |
| 10  | Brody Bridges      | 6' 4''  | SF       | 10    |
| 11  | Cooper Hendry      | 6' 0"   | SG       | 9     |
| 12  | Ty Martin          | 5' 10'' | PG       | 11    |
| 13  | Jake DePaula       | 5' 10'' | SG       | 11    |
| 14  | Kade Perkins       | 5' 10'' | SG       | 10    |
| 15  | Logan Freche'      | 6' 5"   | F        | 12    |
| 20  | Ross Turner        | 6' 2"   | F        | 9     |
| 22  | Kaul Perkins       | 5' 10'' | SG       | 12    |
| 23  | Brice Barrois      | 5' 8"   | SG       | 9     |
| 32  | Garrett Shoemaker  | 6' 9''  | F        | 12    |