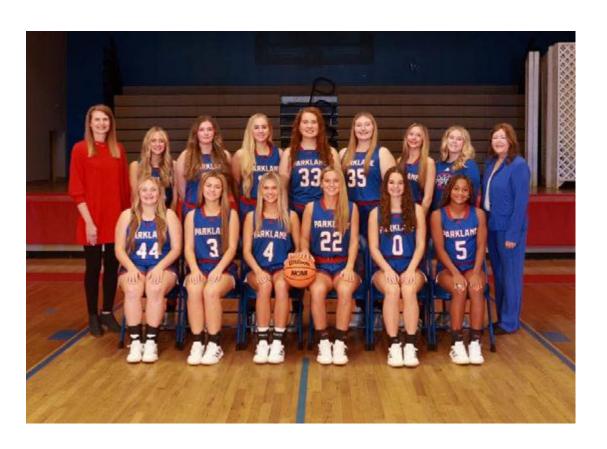

## **Parklane Academy Girls**

5A #2 Seed McComb, MS

Head Coach: Vicki Rutland

Assistant Coaches: Tammy Gilligan, Caroll Reeves,

Joe Campbell

Bookkeeper: Sara Harden Statistician: Missy Carruth

| No. | Name               | Height  | Position | Grade |
|-----|--------------------|---------|----------|-------|
| 0   | Brenley Caston     | 5' 6"   | SG       | 9     |
| 3   | AB Hemphill        | 5' 6"   | SG       | 9     |
| 4   | Sydney Brewer      | 5' 7''  | SG       | 12    |
| 5   | Lay Jackson        | 5' 5''  | PG       | 9     |
| 12  | Carlyle Carruth    | 5' 8''  | F        | 9     |
| 14  | Mady Rayborn       | 5' 7''  | SG       | 9     |
| 15  | Lexi Lott          | 5' 9''  | F        | 10    |
| 22  | Zoe Alford         | 5' 7''  | PG       | 11    |
| 24  | Carley Melton      | 5' 6''  | С        | 10    |
| 33  | Jaden Hall         | 6' 1''  | С        | 12    |
| 35  | Anna Sawyer        | 5' 11'' | F        | 11    |
| 44  | Kherington Weekley | 5' 6"   | SG       | 9     |