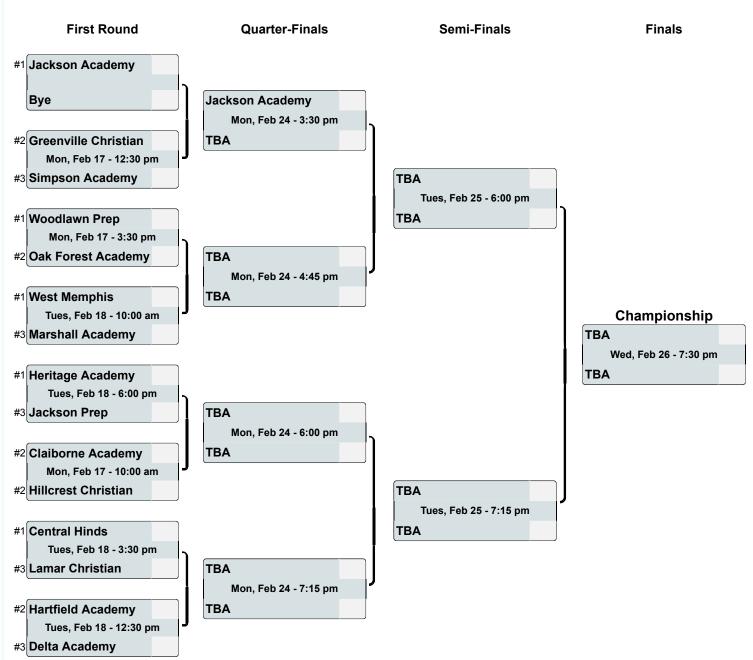

#### 2025 Overall Basketball Tournament

February 17, 18, 24, 25, 26 Host: Mississippi College

**Boys' Bracket** 

Both teams should always bring BOTH jerseys. The highest seeded team will be the HOME team and will wear white jerseys. Should equal seeds meet, the top team in the bracket will be the HOME team.