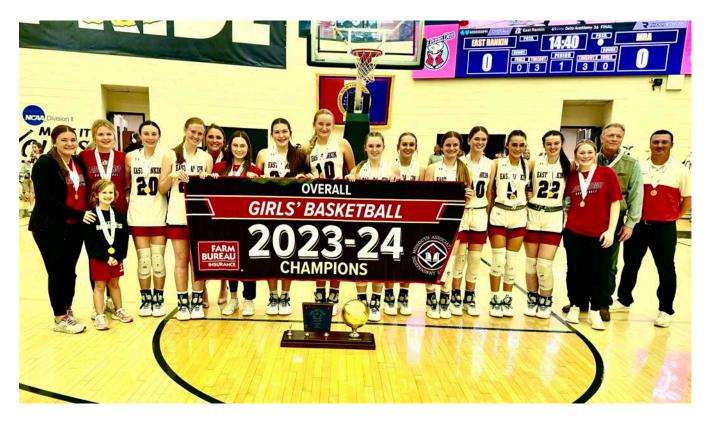

A          | Class AAAA            | Class AAAAAA        | Class AAAAAA      | Overall           |
|---------|--------------------|--------------------|-----------------------|---------------------|-------------------|-------------------|
| 2021-22 | Briarfield Academy | Manchester Academy | Lamar Christian       | Leake Academy       | Jackson Prep      | Jackson Prep      |
| 2022-23 | Columbus Christian | Desoto School      | Rossville Christian   | Brookhaven          | Madison-Ridgeland | Madison-Ridgeland |
| 2023-24 | Delta Academy      | Desoto School      | Central Hinds Academy | Rossville Christian | Jackson Prep      | East Rankin       |
| 2024-25 | Columbus Christian | Lamar Christian    | Central Hinds Academy | East Rankin Academy | Jackson Prep      |                   |



East Rankin Academy 2023-24 Overall Basketball Champions

# MAIS Basketball Past Champions - Boys

| Boys     | Class A               | Class AA             | Class AAA            | Class AAAA          | Class AAAA<br>Div. II | Class AAAA<br>Div. I/AAAAA | Overall           |
|----------|-----------------------|----------------------|----------------------|---------------------|-----------------------|----------------------------|-------------------|
| 1969-70  | NA                    | NA                   | NA                   | NA                  | NA                    | NA                         | Marshall          |
| 1970-71  | Columbia              | Leake                | Marshall             | NA                  | NA                    | NA                         | Marshal