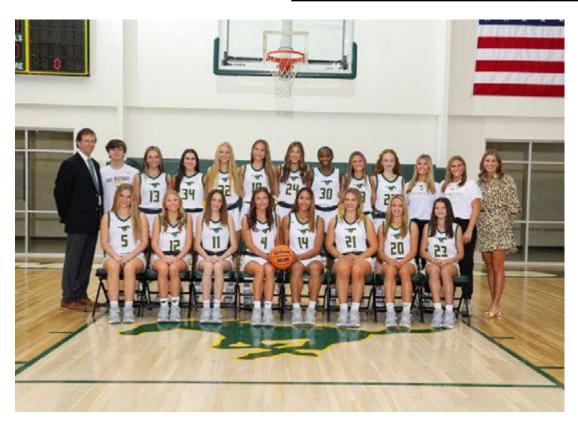

# **Presbyterian Christian School Girls**

6A #2 Seed Hattiesburg, MS

**Head Coach: Drew Smith** 

Assistant Coaches: Angela Jackson, Phil Smith,

Melanie Aldridge

| No. | Name                | Heigh<br>t | Position | Grade |
|-----|---------------------|------------|----------|-------|
| 0   | Maddie Gygi         |            | F        | 9     |
| 5   | Mary Linley Gatlin  |            | SG       | 10    |
| 11  | Riya Malone         |            | SG       | 10    |
| 12  | Abby Rix            |            | P        | 10    |
| 13  | Elizabeth Gatlin    |            | SG       | 11    |
| 14  | Marley Williams     |            | SG       | 10    |
| 15  | Lindsey Hall        |            | SG       | 10    |
| 20  | Alice Pennebaker    |            | SF       | 12    |
| 21  | AK Woodward         |            | PG       | 10    |
| 22  | Julies Sherer       |            | SG       | 10    |
| 23  | Ava Kathyrn Elliott |            | SG       | 10    |
| 24  | Harris Curry        |            | SG       | 10    |
| 25  | Kimora Randle       |            | P        | 12    |
| 34  | Oliva Gerald        |            | SF       | 12    |